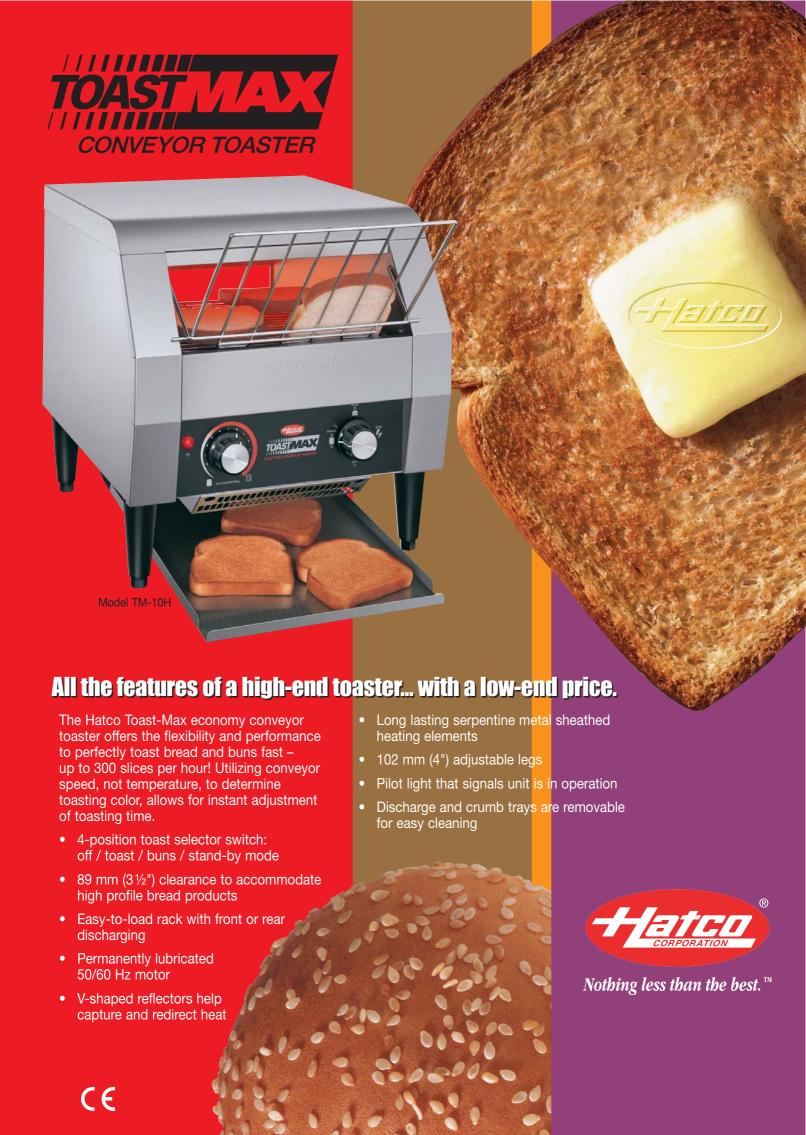

## **DIMENSIONS**

TM-5H: 289 W x 416 D x 387 H mm (11<sup>3</sup>/<sub>8</sub>" W x 16<sup>3</sup>/<sub>8</sub>" D x 15<sup>1</sup>/<sub>4</sub>" H). TM-10H: 368 W x 416 D x 387 H mm (14<sup>1</sup>/<sub>2</sub>" W x 16<sup>3</sup>/<sub>8</sub>" D x 15<sup>1</sup>/<sub>4</sub>" H).

## **Interior Cavity Openings:**

FRONT VIEW

TM-5H: 187 W  $\times$  89 mm H (7 $^{3}$ /s" W X 3 $^{1}$ /2" H). TM-10H: 264 W  $\times$  89 mm H (10 $^{3}$ /s" W X 3 $^{1}$ /2" H).