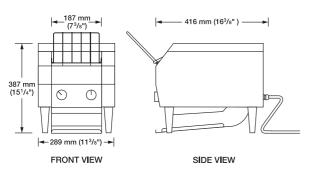

# TOAST-MAX ™ CONVEYOR TOASTERS



387 mm (16<sup>3</sup>/<sub>8</sub>") — 416 mm (16<sup>3</sup>/<sub>8</sub>") — 363 mm (14<sup>1</sup>/<sub>2</sub>") —

SIDE VIEW

TM-10H Model

#### TM-5H Model

#### **SPECIFICATIONS**

| Model  | kW  | Туре         | Cap./Min. <sup>†</sup> | Shipping<br>Weight |
|--------|-----|--------------|------------------------|--------------------|
| TM-5H  | 1.3 | Bread & Buns | 3 slices               | 16 kg (36 lbs.)    |
| TM-10H | 1.9 | Bread & Buns | 6 slices               | 19 kg (41 lbs.)    |

<sup>†</sup> Toasting capacity may vary by product. Toasting of coated products is not recommended.

#### **SELECTOR CHART**

(Based on serving 2 slices per customer.)

| Number of Customers | Serving Time<br>TM-5H | Serving Time<br>TM-10H |
|---------------------|-----------------------|-------